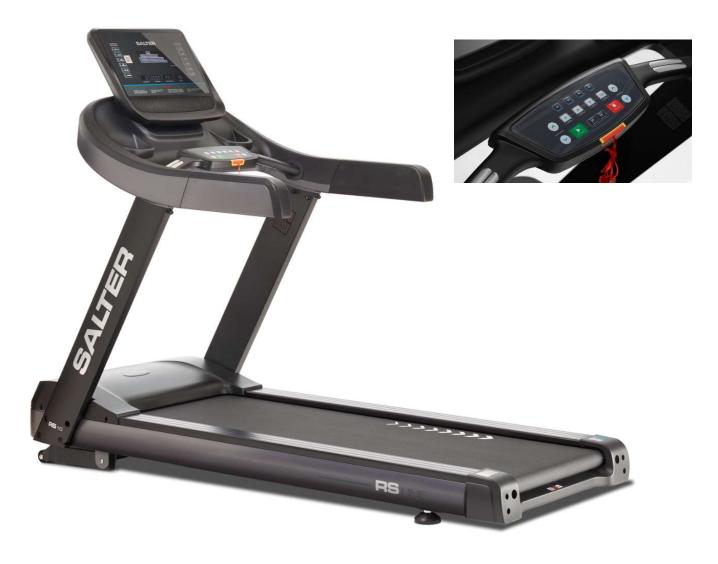

## RS-10 Treadmill

## TECHNICAL SPECIFICATIONS:

- Motor 4CV AC (alternating current).
- Speed from 1 to 20 km / h.
- Automatic tilt with 15 positions.
- Front grip with keys for adjusting speed and inclination.
- Pulse measurement by built-in contact sensors on handlebar for a comfortable and immediate reading of the pulse.
- Wireless pulse measurement (chest belt not included).
  This system enables convenient pulse control during training at high speed.
- Security key.
- It includes a monitor with wide LCD screen that provides constant information of the exercise indicators: Time, Speed, Distance, Tilt, Calories, and Pulse.
- Manual and program operation. 12 different predetermined training programs.
- 3 Programs customizable by the user.
- HRC programs.
- Body Fat Program.

- Screen with energy saving function.
- USB connector for recharging mobile devices.
- Jack connector to play your favorite music.
- Luminous warning light on the screen that warns of the band's need for fubrication.
- Double bottle holder.
- Levellers on the base.
- Wheels for easy transport.
- Useful area of the band: 150 x 56 cm.
- Dimensions: 197 x 89 x 156 cm.
- Maximum user weight: 180 kg.
- Intensive use.