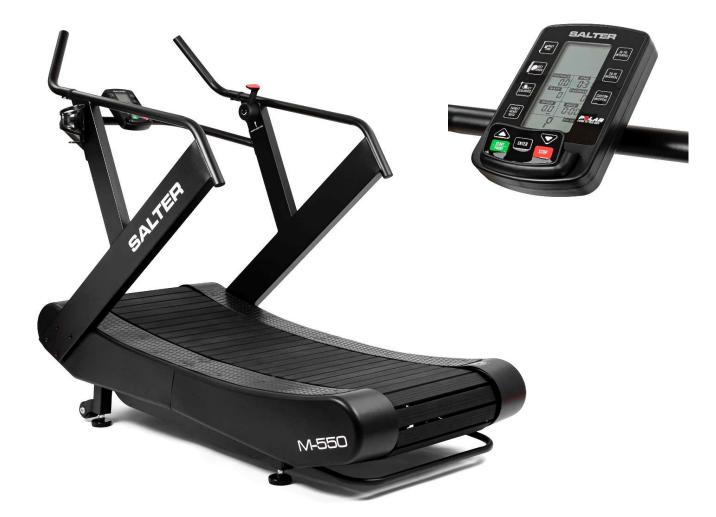

## M-550 HITT curved treadmill

## TECHNICAL SPECIFICATIONS:

- Reinforced structure that offers great strength and durability.
- Curved running surface that allows for more natural and efficient movement than a flat running surface. In addition, it can help reduce stress on joints and improve posture.
- Non-motorized propulsion. Self propelled (it is the user himself who propels the treadmill with his movement).
- Manual braking system with 4 resistance levels.
- Running surface: 160 x 48 cm.
- LCD display with quick start and 7 work options:
  - 10/20 intervalInterval
  - 20/10User-customizable interval
  - Target work: target time, target distance, target calories and target heart rate.
- Wireless 5.3 kHz pulse receiver (chest belt not included).
- Includes bottle holder.

- Includes grip on the back and wheels on the front for easy transport of the machine.
- Maximum user weight: 180 kg.
- Dimensions: 187x94x166 cm.
- Weight: 171,5 kg.
- Commercial use.