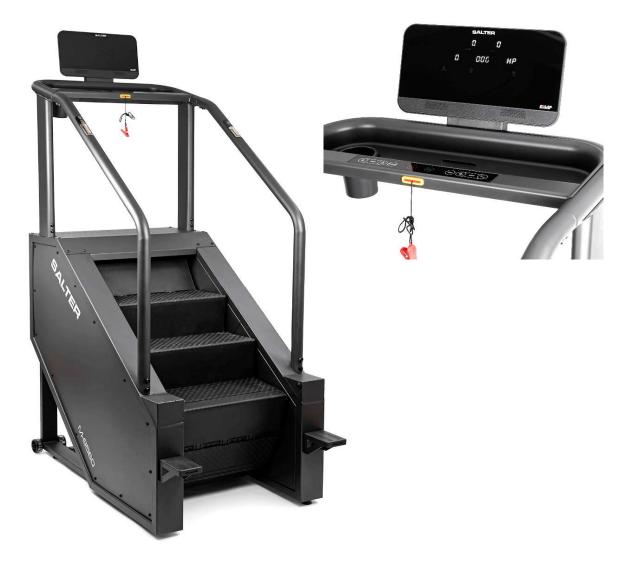

## M-9560 Stairmill

## TECHNICAL SPECIFICATIONS:

- Reinforced structure that offers great strength and durability.
- Ergonomic design that allows a comfortable and safe posture during training.
- DC 2CV (direct current) motor.
- 10 speed levels. Speed range from 14 to 140 steps/minute.
- Adjustable resistance system that allows the user to increase or decrease the intensity of the workout.professional use.
- Large format LED display with:
- Manual program.
- 36 preset programs that provide specific workouts, such as interval training, resistance training, among others.
- 3 user programs.
- Wireless 5.3 kHz pulse receiver (chest belt not included).
- Step counter.
- Step dimensions: 550x240x180 mm.

- Effective steps: 3.
- Total steps: 8.
- Step inclination angle: 38°.
- Automatic stop if no weight is detected.
- Maximum user weight: 180 kg.
- Dimensions: 147x81x256 cm.
- Weight: 175 kg.
- Commercial use.